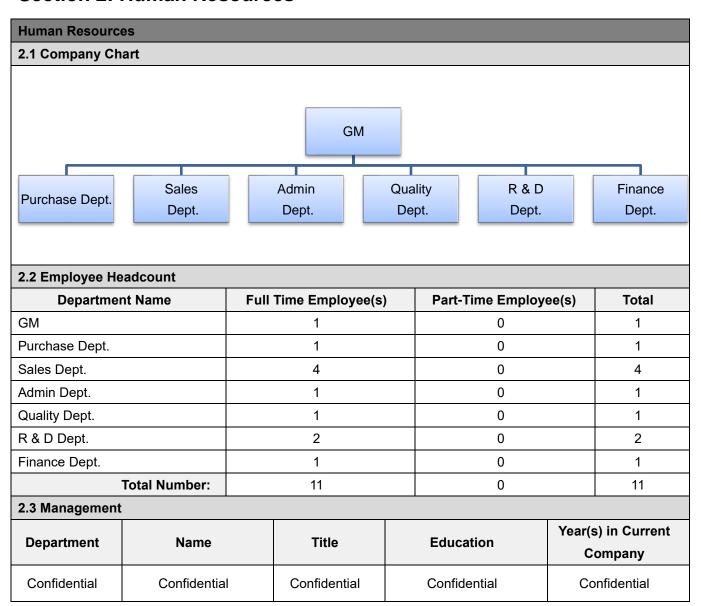

| 24 m <sup>2</sup>                                                   |                             |                               |  |  |  |
|                                                                                                                                        |                                                                     |                             |                               |  |  |  |

| Report No:   | 21489932_ T | Report date:  | 03/Mar./2021 | Assessed By | Hui Peng |          |         |
|--------------|-------------|---------------|--------------|-------------|----------|----------|---------|
| CONFIDENTIAL |             | All Rights Re | served       |             |          | Page No: | 5 of 23 |

### **Section 2: Human Resources**



### **Section 3: Current Export Situation**

| Cu                                                             | rrent Export Situation |           |  |          |             |           |  |
|----------------------------------------------------------------|------------------------|-----------|--|----------|-------------|-----------|--|
| There are <u>4</u> foreign trading employee(s) in the company. |                        |           |  |          |             |           |  |
|                                                                | Working Experience     | Uaadaaunt |  | Accepted | Listening & | Reading & |  |
| Working Experience                                             |                        | Headcount |  | Language | Speaking    | Writing   |  |
|